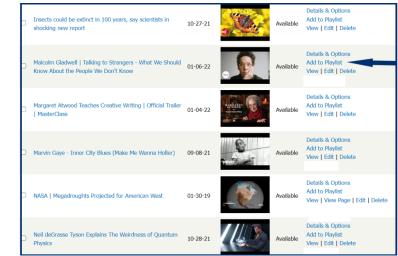

(Figure 4)

You will be directed to the ADD MEDIA TO PLAYLIST screen. There you will see the title of the video you selected. On this page, you can choose which Playlist the video is to be located on. (Figure 5)