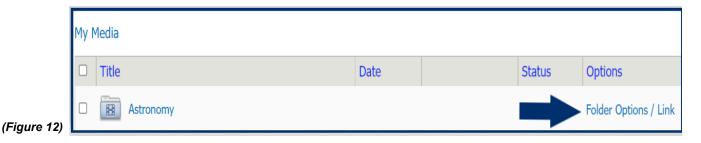

Your folders can also be used as a play list. Click on **FOLDER OPTIONS / LINK** to modify the folder settings. (Figure 12)

Click the check box next to **USE FOLDER AS PLAYLIST**.

(Figure 13) Click SAVE SETTINGS.