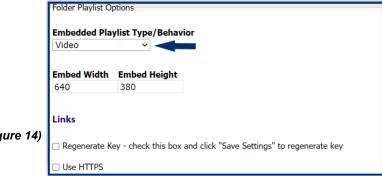

(Figure 13)

There are a few options you can choose from here. The Embed Playlist Type can be chosen for either Video or Audio and the size of the player can be set to playback your video. (Figure 14)

(Figure 14)