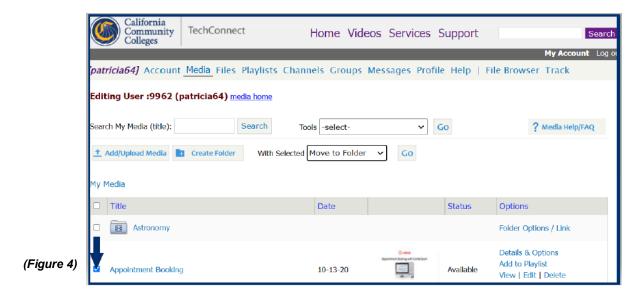

To move a folder or a file to another folder check the box to the left of the file you want to move. (Figure 4).

The **WITH SELECTED** drop down menu allows you to choose which function you want the file to preform. (*Figure 5*)