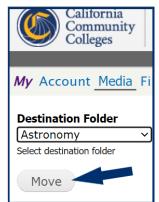

(Figure 5)

Select MOVE and Click GO. (Figure 6)

You are now prompted to select which folder to move your file into. Chose a folder. Click MOVE. (Figure 7).

(Figure 7)

The video is moved into the folder selected. (Figure 8)