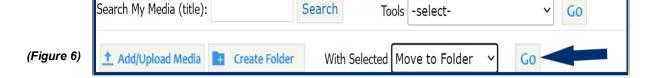

(Figure 5)

Select MOVE and Click GO. (Figure 6)

You are now prompted to select which folder to move your file into. Chose a folder. Click MOVE. (Figure 7).

(Figure 7)

The video is moved into the folder selected. (Figure 8)