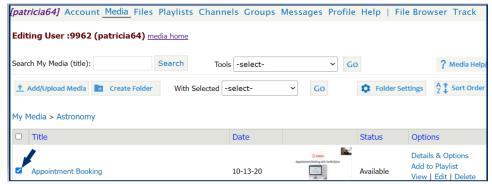

(Figure 8)

To create a **Link List** open a folder, then check the box to the left of the file you want to link. (Figure 9)

(Figure 9)

Go to the WITH SELECTED drop down menu and select CREATE LINK LIST . . . then click GO. (Figure 10)