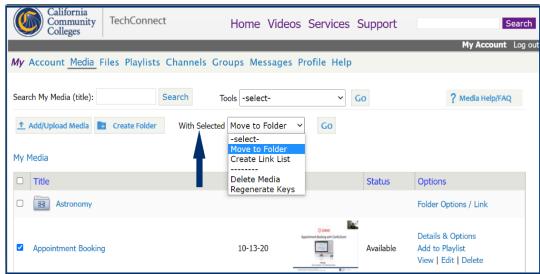

To move a folder or a file to another folder check the box to the left of the file you want to move. (Figure 4).

The **WITH SELECTED** drop down menu allows you to choose which function you want the file to preform. (*Figure 5*)

(Figure 5)

Select MOVE and Click GO. (Figure 6)

You are now prompted to select which folder to move your file into. Chose a folder. Click MOVE. (Figure 7).

(Figure 7)

The video is moved into the folder selected. (Figure 8)