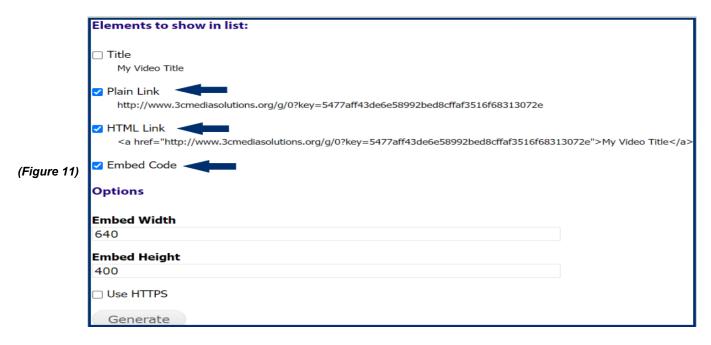

With Selected Create Link List ~ Go Folder Settings A 1 Sort Orde My Media > Astronomy Date Status **Options** (Figure 10) Details & Options Add to Playlist 10-13-20 Available Appointment Booking

You will be sent to a list of links for the video you selected. There are three sources to choose from: **Plain Link**, **HTML** Link and **Embed Code**.

| Media Items Link List                                                                                                                                                                                                                                           |
|-----------------------------------------------------------------------------------------------------------------------------------------------------------------------------------------------------------------------------------------------------------------|
|                                                                                                                                                                                                                                                                 |
| Titles: off                                                                                                                                                                                                                                                     |
| Plain Links: on                                                                                                                                                                                                                                                 |
| HTML Links: on                                                                                                                                                                                                                                                  |
| Embed: on                                                                                                                                                                                                                                                       |
| HTTPS: off                                                                                                                                                                                                                                                      |
| http://www.3cmediasolutions.org/privid/267843?key=9036b7b0784b2d005a9e72d5469466d1de51c8a4                                                                                                                                                                      |
| <a href="http://www.3cmediasolutions.org/privid/267843?"> <a <="" href="http://www.3cmediasolutions.org/privid/267843?" th=""></a></a>                                                                                                                          |
| key=9036b7b0784b2d005a9e72d5469466d1de51c8a4">Appointment Booking                                                                                                                                                                                               |
| <pre><iframe <="" height="400" src="http://www.3cmediasolutions.org/privid/267843?&lt;/pre&gt;&lt;/th&gt;&lt;/tr&gt;&lt;tr&gt;&lt;th&gt;embed=&amp;key=9036b7b0784b2d005a9e72d5469466d1de51c8a4&amp;width=640&amp;height=400" th="" width="640"></iframe></pre> |
| scrolling="no" allowfullscreen frameborder="0">                                                                                                                                                                                                                 |