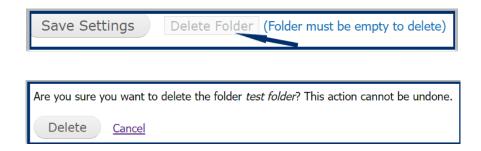

You can also Regenerate the Key which invalidates your current embeds. Check the box and click **SAVE SETTINGS.** (Figure 15)

> Links ☑ Regenerate Key - check this box and click "Save Settings" to regenerate key ☐ Use HTTPS (Figure 15)

The folder must be empty of all its contents before you delete it.