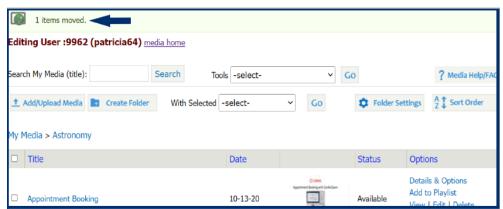

To move a folder or a file to another folder check the box to the left of the file you want to move. (Figure 4).

The **WITH SELECTED** drop down menu allows you to choose which function you want the file to preform. (*Figure 5*)

(Figure 5)

Select MOVE and Click GO. (Figure 6)

You are now prompted to select which folder to move your file into. Chose a folder. Click MOVE. (Figure 7).

(Figure 7)

The video is moved into the folder selected. (Figure 8)