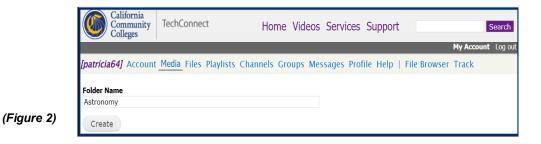

## Click CREATE FOLDER. (Figure. 1)

Type in the **FOLDER NAME** you will be using. (Figure 2)

Click CREATE. (Figure 3)

(Figure 3)

The created folder appears; "Folder Options/Link" becomes available. Folder Options/Link is where you can edit the title, select sorting options, share the folder as a playlist, etc.