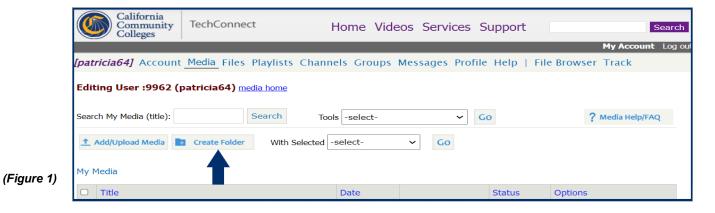

## How To: CREATE FOLDERS

The Folders feature will allow you to organize the media you will be using. In three easy steps, you will create a folder and start organizing the many videos and files you will be uploading to your channel.

## Click CREATE FOLDER. (Figure. 1)

Type in the **FOLDER NAME** you will be using. (Figure 2)

Click CREATE. (Figure 3)

(Figure 3)

The created folder appears; "Folder Options/Link" becomes available. Folder Options/Link is where you can edit the title, select sorting options, share the folder as a playlist, etc.