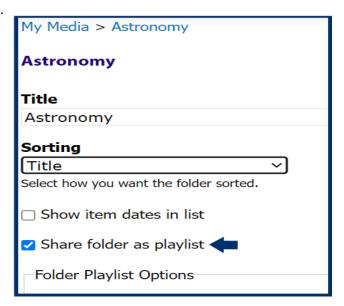

Your folders can also be used as a play list. Click on **FOLDER OPTIONS / LINK** to modify the folder settings. (Figure 12)

Click the check box next to **USE FOLDER AS PLAYLIST**.

(Figure 13) Click SAVE SETTINGS.