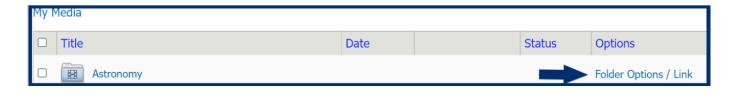

## Click CREATE FOLDER. (Figure. 1)

Type in the **FOLDER NAME** you will be using. (Figure 2)

Click CREATE. (Figure 3)

(Figure 3)

The created folder appears; "Folder Options/Link" becomes available. Folder Options/Link is where you can edit the title, select sorting options, share the folder as a playlist, etc.